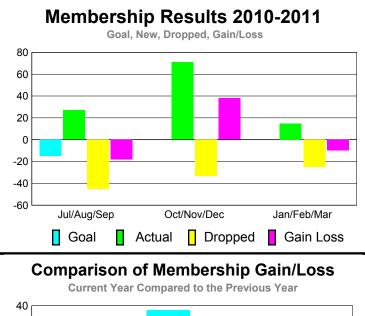

## YTD Status Quo Clubs 2010-2011

Status Quo Clubs Compared to Status Quo Members

6
4
2
0
-2
-4
-6

Jul/Aug/Sep Oct/Nov/Dec Jan/Feb/Mar

Status Quo Clubs Total Status Quo Members

MEMBERSHIP **Membership** Results <u>Membership</u> 2010-2011 2009-2010 Actual Gain/ Net **Actual** Gain/ Memb New Dropped Loss of Loss of Month **Memb** Goal Memb Memb Memb Jul/Aug/Sep -15 -45 -18 -9 27 Oct/Nov/Dec 71 0 -33 38 8 Jan/Feb/Mar 0 15 -25 -10 19