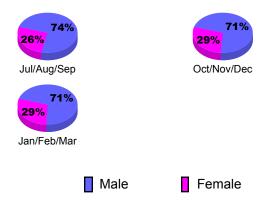

| 0                             | 0                                 | 0                                | 1                                |

0

CLURS

# Club Results 2010-2011 Goal, New, Dropped, Gain/Loss 1 0.8 0.6 0.4 0.2 0 Jul/Aug/Sep Oct/Nov/Dec Jan/Feb/Mar Goal Actual Dropped Gain Loss



## YTD Status Quo Clubs 2010-2011

Status Quo Clubs Compared to Status Quo Members

6
4
2
0
-2
-4
-6

Jul/Aug/Sep Oct/Nov/Dec Jan/Feb/Mar

Status Quo Clubs Total Status Quo Members

MEMBERSHIP **Membership** Results <u>Membership</u> 2010-2011 2009-2010 Actual Gain/ Net **Actual** Gain/ Memb New Dropped Loss of Loss of Month **Memb** Goal Memb Memb Memb Jul/Aug/Sep -15 -45 -18 -9 27 Oct/Nov/Dec 71 0 -33 38 8 Jan/Feb/Mar 0 15 -25 -10 19

-103

10

18





# **Gender Comparison 2010-2011**