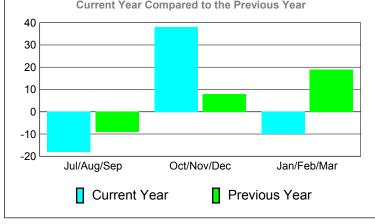

## YTD Status Quo Clubs 2010-2011

Status Quo Clubs Compared to Status Quo Members

6
4
2
0
-2
-4
-6

Jul/Aug/Sep Oct/Nov/Dec Jan/Feb/Mar

Status Quo Clubs Total Status Quo Members

MEMBERSHIP **Membership** Results <u>Membership</u> 2010-2011 2009-2010 Actual Gain/ Net **Actual** Gain/ Memb New Dropped Loss of Loss of Month **Memb** Goal Memb Memb Memb Jul/Aug/Sep -15 -45 -18 -9 27 Oct/Nov/Dec 71 0 -33 38 8 Jan/Feb/Mar 0 15 -25 -10 19